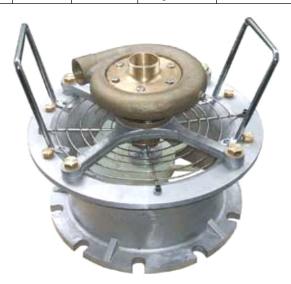

## **Water Driven Turbine Fan**

Designed for high performance ventilation of gas from large enclosed areas or other tank openings. Works effectively providing penetration deep into the tank for complete ventilation. Made of a non-spark construction with a line impeller and integral water motor that are coated against corrosion. Inlet/outlet water hoses are sold separately