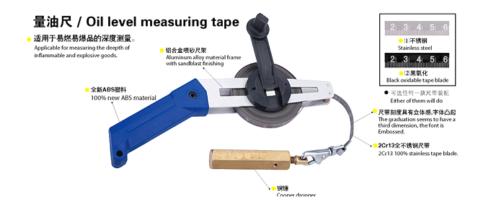

## **Oil Gauge Tape**

Made of steel or stainless steel blade, new ABS handle with brass drawing weight attached.

| IMPA Code | Tape        |                    |            |
|-----------|-------------|--------------------|------------|
|           | Material    | Size               | Graduation |
| 65085A    |             | 5m/16ft x 12.5mm   |            |
| 65085B    |             | 10m/33ft x 12.5mm  |            |
| 650856    | White Steel | 15m/50ft x 12.5mm  |            |
| 650857    | Tape        | 20m/66ft x 12.5mm  |            |
| 650858    |             | 30m/98ft x 12.5mm  |            |
| 65085C    |             | 50m/165ft x 12.5mm |            |
| 65086A    |             | 5m/16ft x 12.5mm   |            |
| 65086B    |             | 10m/33ft x 12.5mm  |            |
| 650866    | Black Steel | 15m/50ft x 12.5mm  | Metric &   |
| 650867    | Tape        | 20m/66ft x 12.5mm  | Inch       |
| 650868    |             | 30m/98ft x 12.5mm  |            |
| 65086C    |             | 50m/165ft x 12.5mm |            |
| 65087A    |             | 5m/16ft x 12.5mm   |            |
| 65087B    |             | 10m/33ft x 12.5mm  |            |
| 650876    | Stainless   | 15m/50ft x 12.5mm  |            |
| 650877    | Steel Tape  | 20m/66ft x 12.5mm  |            |
| 650878    |             | 30m/98ft x 12.5mm  |            |
| 65087C    |             | 50m/165ft x 12.5mm |            |