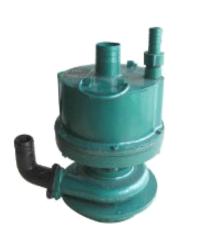

## **Pneumatic Sump Pump**

Suitable to empty ballast tanks, bilge wells, etc. In emergency cases. Often used for draining cargo holds during and after the washing procedure. Especially preferred where an electric spark may risk ignition or explosion. Air Pressure is 0.59 MPa(6kgf/cm2)

| IMPA Code | Capacity |           | Max. Air    | Water Hose | Air Hose Size |
|-----------|----------|-----------|-------------|------------|---------------|
|           | Lift     | Discharge | Consumption | Size       | All hose size |
| 591635    | 15       | 22m3/H    | 2.0m3/min   | 50mm       | 3/4           |
| 591636    | 20       | 28m3/H    | 3.4m3/min   | 50mm       | 3/4           |
| 591637    | 25       | 38m3/H    | 4.4m3/min   | 50mm       | 1             |