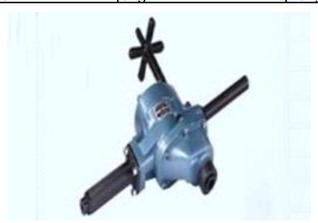

## **Heavy Duty Pneumatic Rotary Drill**

Widely used in large-scale mechanical assembly and bridge construction and other metal materials drillings, reaming and Tapping

| Specifications:       |               |               |
|-----------------------|---------------|---------------|
| Model                 | AM-22         | AM-32         |
| Code                  | 590351        | 590352        |
| Max. Drilling Dia.    | 22mm          | 32mm          |
| Air Pressure          | 0.5MPa        |               |
| Load Speed            | 300RPM        | 225RPM        |
| Air Consumption       | 28.3L/s       | 33.3L/S       |
| Capacity              | 0.95KW        | 1.14KW        |
| Air Hose Size         | 16mm          | 16MM          |
| Taper of Spindle Hole | No.2          | No.3          |
| Axial Feed Length     | 60mm          | 70mm          |
| Dimensions            | 532x140x322mm | 600x140x330mm |
| Net Weight            | 9kg           | 13kg          |